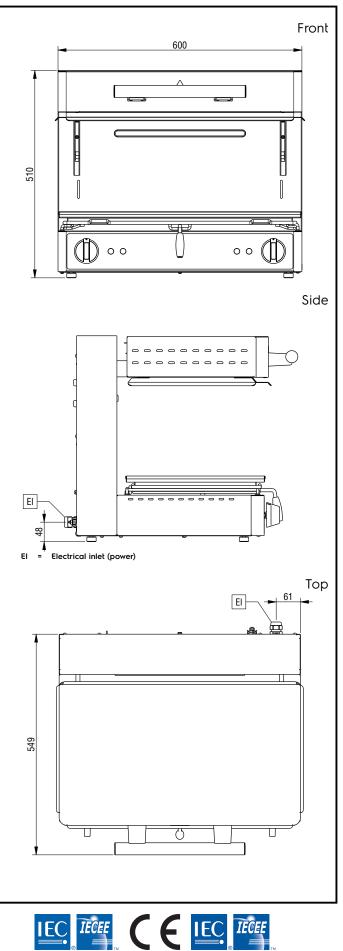

## Key Information:

| External dimensions, Width:  | 600 mm |
|------------------------------|--------|
| External dimensions, Depth:  | 549 mm |
| External dimensions, Height: | 510 mm |
| Net weight:                  | 48 kg  |